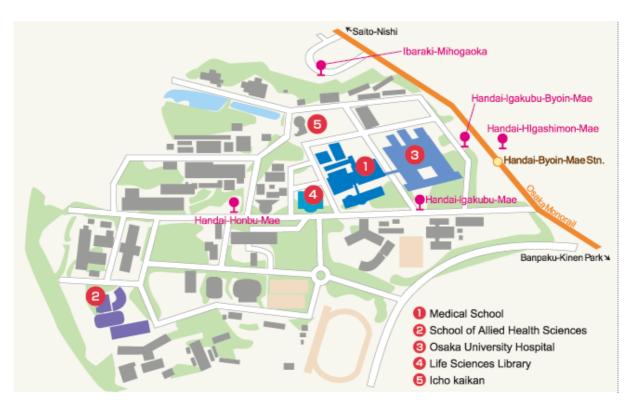

## Venue

Hall B, Medical School (1)
Osaka University,
Yamada-Oka 2-2, Suita City
565-0871 Osaka, Japan