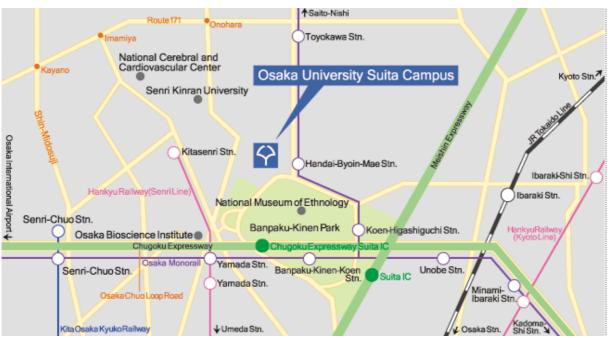

## Venue

Hall B, Medical School (1)
Osaka University,
Yamada-Oka 2-2, Suita City
565-0871 Osaka, Japan